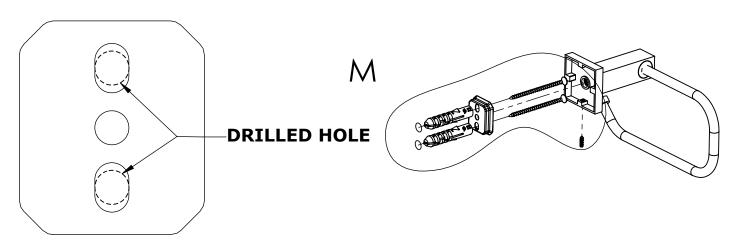

#### Step 1: Drill holes in Wall for screw anchors and attach Mounting Plate to Wall

Determine your desired location for installation and make a mark for the location of the mounting plate. Remove mounting plate from backplate by loosening set screw in backplate as pictured below. Place center hole of mounting plate over mark made above. Make 2 marks where mounting screws will be placed as shown below. Drill hole at each of the marks. (You may substitute other style mounting anchors or screws if desired). Place anchors into the holes made. Place mounting plate over holes and secure to mounting surface using screws as shown below.