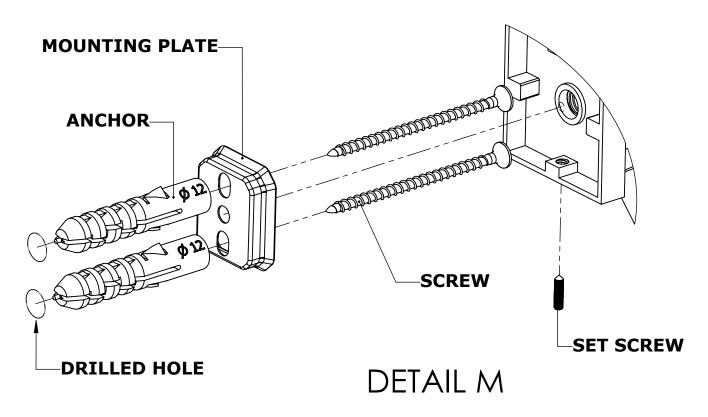

#### Step 1: Drill holes in Wall for screw anchors and attach Mounting Plate to Wall

Determine your desired location for installation and make a mark for the location of the mounting plate. Remove mounting plate from backplate by loosening set screw in backplate as pictured below. Place center hole of mounting plate over mark made above. Make 2 marks where mounting screws will be placed as shown below. Drill hole at each of the marks. (You may substitute other style mounting anchors or screws if desired). Place anchors into the holes made. Place mounting plate over holes and secure to mounting surface using screws as shown below.