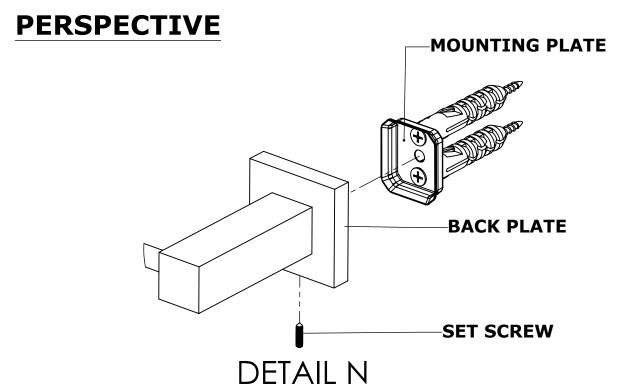

#### **Step 2:** Attach Bracket to Mounting Plate.

Place bracket on mounting plate and secure by tightening set screw as shown below.