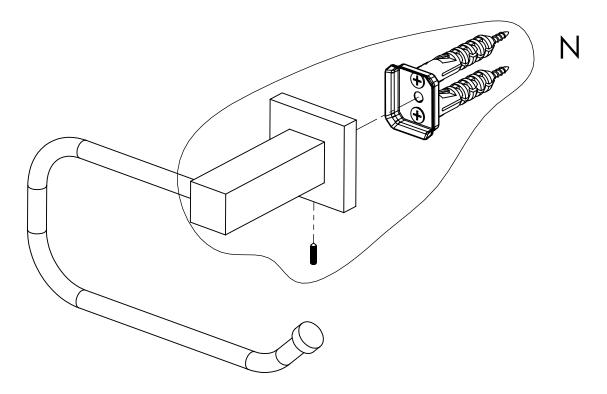

#### **Step 2:** Attach Bracket to Mounting Plate.

Place bracket on mounting plate and secure by tightening set screw as shown below.